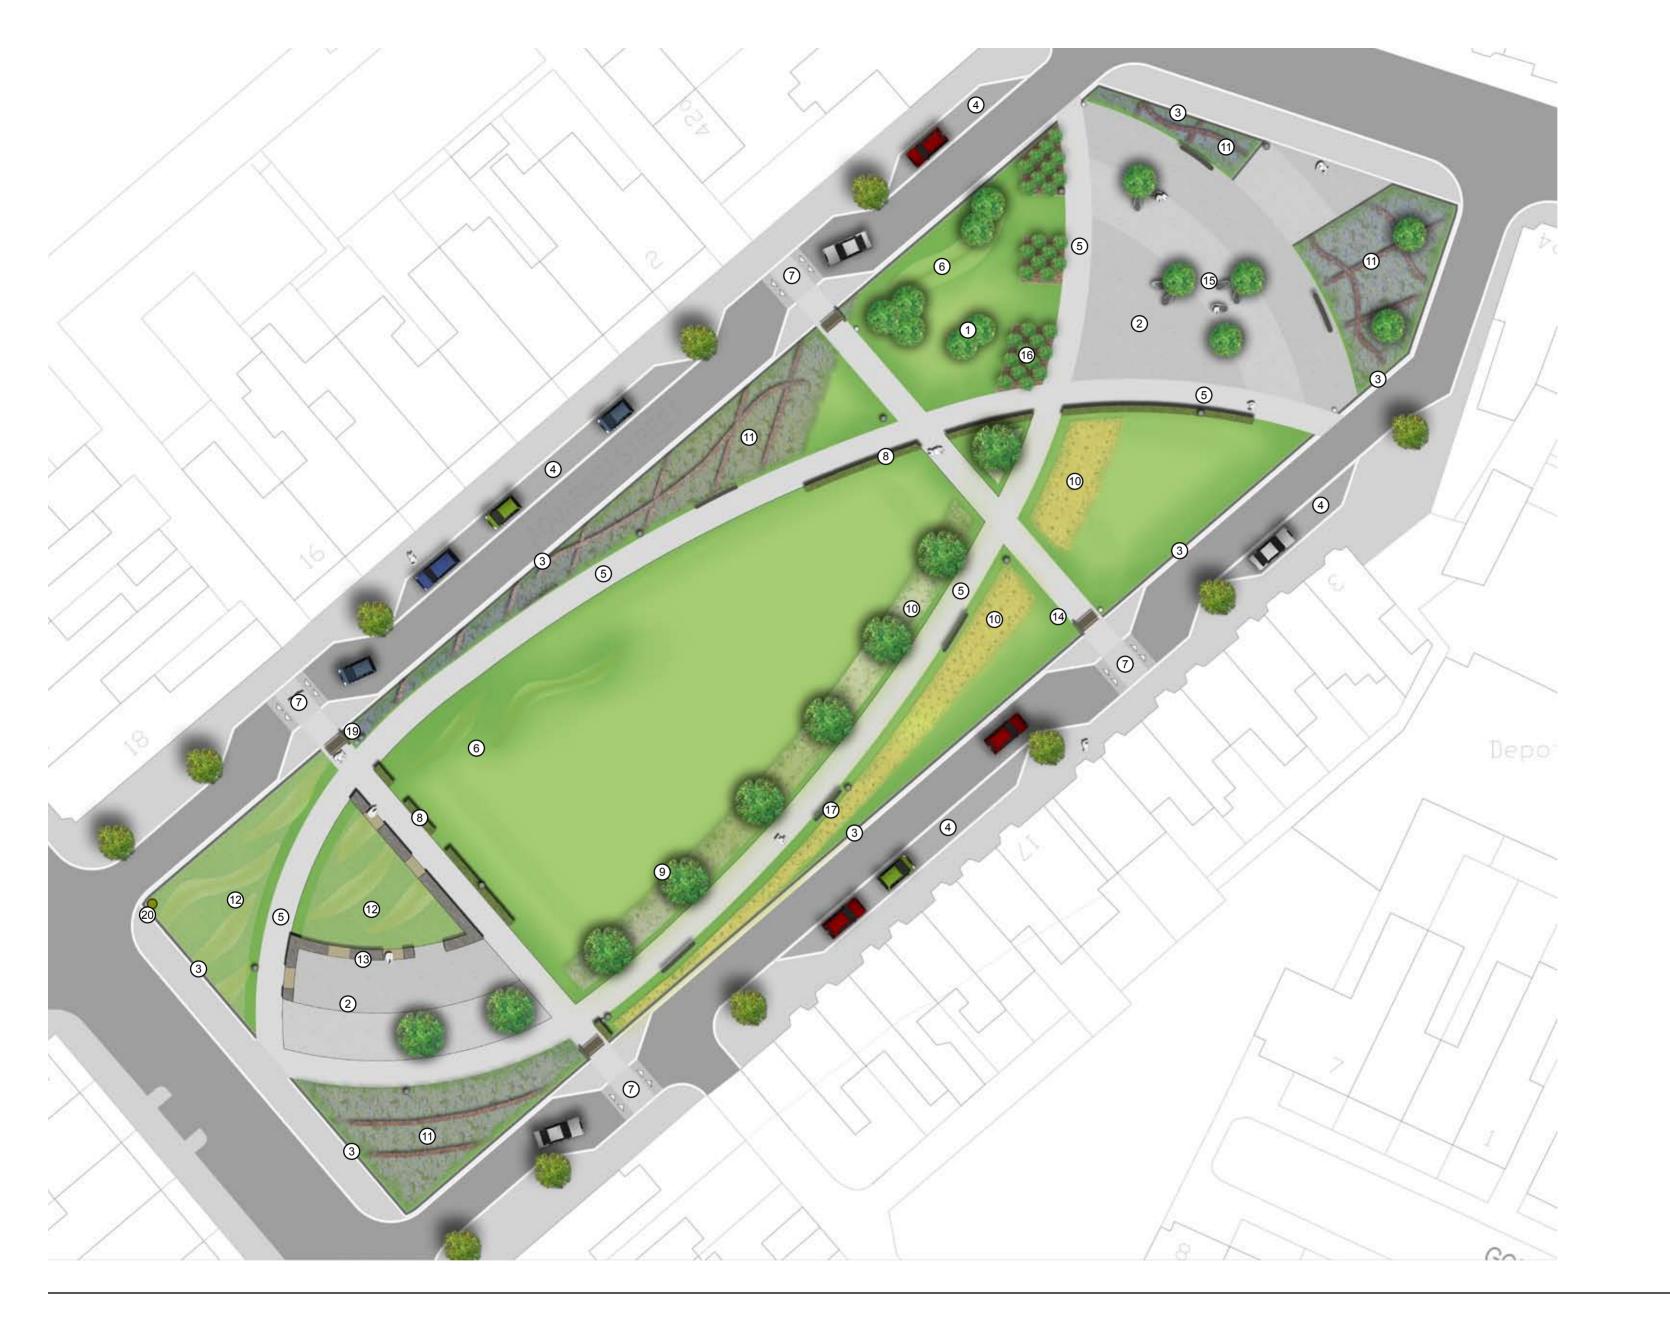

## **KEY**

- Native planting
- ② Hard landscaping concrete paving
- 3 Low wall and metal railing 1.5m high
- 4 Car parking spaces
- 5 Bitmac footpath
- **6** Undulating grassed mounds
- 7 Raised crossings
- 8 Beech hedge 1.5m high
- 9 Tree planting 5 5.5m high
- 10 Bulb planting
- ① Ornamental shrub planting with interlaced herbaceous planting
- Undulating grassed areas with wildflower planting
- ① Low gabion wall with seating
- **14** Entrance feature
- 15 Mussel seating
- 6 Birch grove
- Timber seating with back rests and armrests
- 18 Lighting columns
- 19 Litter bins
- © CCTV column position to be confirmed

## **CAPITA**

**Project: West Rhyl Green Space** 

**Drawing Description: Presentation Masterplan** 

**Drawing Number: UV004804-L04-004** 

Carla NTCOAO

Scale: NTS@A2

Drawn: DM

Date: 24-02-14